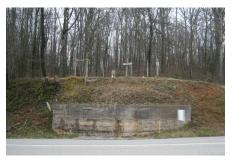

## **Burns (McFarling) Cemetery**

(AEC #9) GPS Coordinates: N35°55.680, W84°20.335

## Size: Less than 25 graves

## Direction camera faces: 122°SE

**Location:** On the east side of White Wing Road, 1/2 mile south of the intersection of Bear Creek Road, on top of the roadside bank. On Tract I-840, from Frank and Ethel Gann.

**\*2008 Update -** Located on left side of SR 95 south (directly on road at #9 sign). Go out Oak Ridge Turnpike, take split towards Lenoir City.